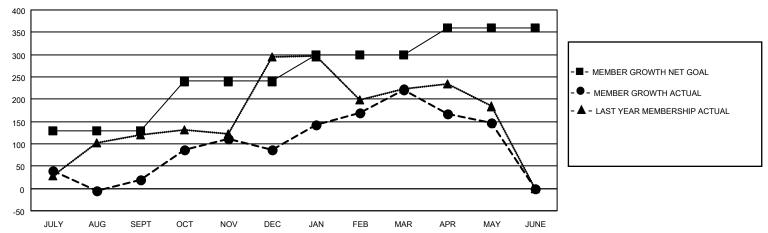

## GOALS AND ACTUAL MEMBERS CUMULATIVE

| DROPPED CLUBS: 24 |     | 76 CLUBS OF 170 ADDED 1 OR<br>MORE NEW MEMBERS | GENDER DISTRIBUTION                   |                |
|-------------------|-----|------------------------------------------------|---------------------------------------|----------------|
|                   |     |                                                | MALE                                  | 3,198 (69.27%) |
|                   |     |                                                | FEMALE                                | 1,415 (30.65%) |
| DROPPED MEMBERS   |     |                                                | NON BINARY                            | 0 (0.00%)      |
|                   |     |                                                | PREFER NOT TO ANSWER                  | 4 (0.09%)      |
| DECEASED          | 18  |                                                |                                       |                |
| CLUB CANCELLED    | 264 | CLICK HERE FOR CUMULATIVE                      | TOTAL FAMILY UNIT MEMBERS 2,331       |                |
| OTHER             | 275 | MEMBERSHIP DATA                                |                                       |                |
| TOTAL             | 557 |                                                | FAMILY MEMBERS PAYING HALF DUES 1,239 |                |
|                   |     |                                                |                                       |                |