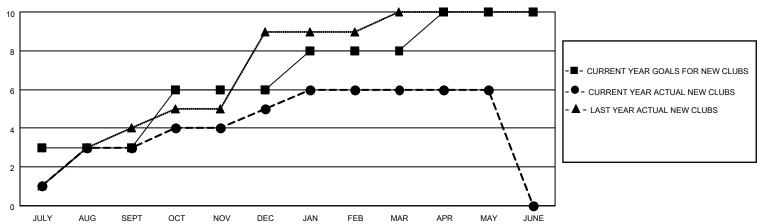

## MONTHLY MEMBERSHIP PROGRESS REPORT

LOCATION INDIA District 321C1 Results as of: 5/31/2022

## Clubs Members **RESULTS FOR 2021-2022 RESULTS FOR 2021-2022** NEW CLUB GOAL **NEW CLUBS** DROPPED CLUBS MEMBER GROWTH NET MEMBER GROWTH DROPPED QUARTER QUARTER MEMBERS ACTUAL **GOAL ACTUAL** (including transfers) 3 3 14 226 JULY/AUG/SEPT JULY/AUG/SEPT 130 277 3 6 110 215 137 OCT/NOV/DEC OCT/NOV/DEC 2 1 3 JAN/FEB/MAR JAN/FEB/MAR 60 235 73 60 121 76 APR/MAY/JUNE APR/MAY/JUNE

## GOALS AND ACTUAL NEW CLUBS CUMULATIVE



## GOALS AND ACTUAL MEMBERS CUMULATIVE



| DROPPED CLUBS: 24 |     | 76 CLUBS OF 170 ADDED 1 OR<br>MORE NEW MEMBERS | GENDER DISTRIBUTION                   |                |
|-------------------|-----|------------------------------------------------|---------------------------------------|----------------|
|                   |     |                                                | MALE                                  | 3,198 (69.27%) |
|                   |     |                                                | FEMALE                                | 1,415 (30.65%) |
| DROPPED MEMBERS   |     |                                                | NON BINARY                            | 0 (0.00%)      |
|                   |     |                                                | PREFER NO